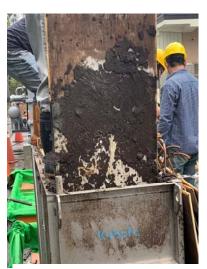

Information from the customer: Since the Kubota air diffuser is easy to be blocked by sludge, even according to Kubota's operation manual, an attempt is made to suck out the blockage sludge with "Venturi effect" 5 minutes per day, But this is ineffective, even if it takes 1 hour, it can only suck out the sewage, and it is impossible to suck out the sludge!

Without air bubbles entering the pitch (6mm) of each membrane plate, the membrane surface will be quickly stick by sludge, then the TMP is raised and the water discharged from the MBR module is reduced by 50%, which is the experience of most customers. The customer told us that the surface of PVDF membrane is not easy to stick by sludge, but, the Kubota element (cPVC membrane surface) is very easy to stick by sludge.

The following 4 photos were taken when we replaced the Kubota cPVC membrane cartridge(element)