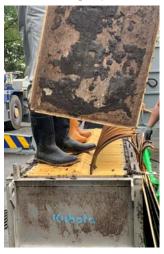

Kubota #510 element sludge caking

Ecologix PVDF element insert to Kubota module

PVDF element-without sludge caking!

The following 4 photos were taken when we replaced the Kubota cPVC membrane cartridge(element)