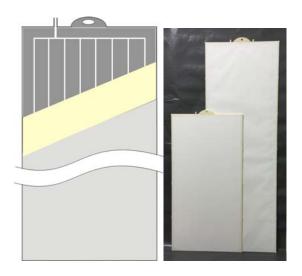

## **Ecologix Element size and effective Area**

Element type: ■EK-08/PVDF, ■EK-08/cPVC Size: 490mm x 1,000mm x t.6mm Eff. Area: 0.86 m<sup>2</sup>/ each element

- EK-08 encapsulated PVDF membrane: we have replaced ~50,000 pieces of Kubota #510 element (cPVC membrane) in the Asia, Middle East, and United States.
- EK-08/cPVC (cPVC membrane): similar Kubota#510, #7-510

Element Type: EW-14, packing PVDF membrane

Size : 490mm x 1,500mm x t.6mm Eff. area :  $1.33 \text{ m}^2$ / each element