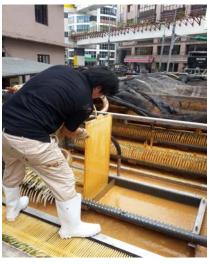

The following 4 photos were taken when we replaced the Kubota cPVC membrane cartridge(element)

Without air bubbles entering the pitch (6mm) of each membrane plate, the membrane surface will be quickly stick by sludge, then the TMP is raised and the water discharged from the MBR module is reduced by 50%, which is the experience of most customers. The customer told us that the surface of PVDF membrane is not easy to stick by sludge, but, the Kubota element (cPVC membrane surface) is very easy to stick by sludge.