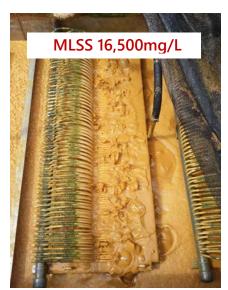

Without air bubbles entering the pitch (6mm) of each membrane plate, the membrane surface will be quickly stick by sludge, then the TMP is raised and the water discharged from the MBR module is reduced by 50%, which is the experience of most customers. The customer told us that the surface of PVDF membrane is not easy to stick by sludge, but, the Kubota element (cPVC membrane surface) is very easy to stick by sludge.

Kubota #510 element sludge caking

Ecologix PVDF element insert to Kubota module

PVDF element-without sludge caking!