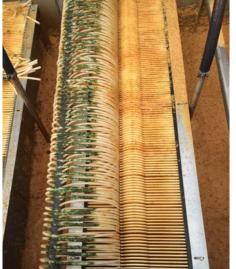

Without air bubbles entering the pitch (6mm) of each membrane plate, the membrane surface will be quickly stick by sludge, then the TMP is raised and the water discharged from the MBR module is reduced by 50%, which is the experience of most customers. The customer told us that the surface of PVDF membrane is not easy to stick by sludge, but, the Kubota element (cPVC membrane surface) is very easy to stick by sludge.

Kubota #510 element sludge caking

Ecologix PVDF element insert to Kubota module

PVDF element-without sludge caking!