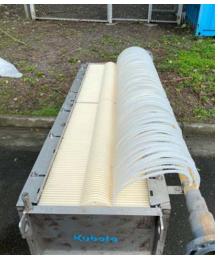

The following 4 photos were taken when we replaced the Kubota cPVC membrane cartridge(element)

Kubota #510 element sludge caking

Ecologix PVDF element insert to Kubota module

PVDF element-without sludge caking!