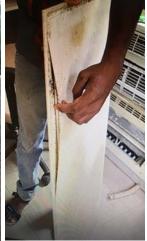

Kubota #510 element sludge caking

Ecologix PVDF element insert to Kubota module

PVDF element-without sludge caking!

The following 4 photos were taken when we replaced the Kubota cPVC membrane cartridge(element)