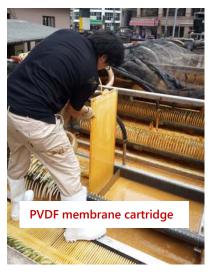

The following 4 photos were taken when we replaced the Kubota cPVC membrane cartridge(element)

## Sincerely suggest you,

switch to PVDF membrane cartridge at a best price as soon as possible, We look forward to hearing from you...