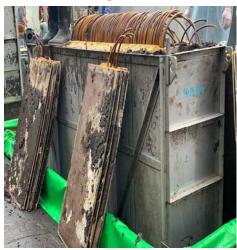

The following 4 photos were taken when we replaced the Kubota cPVC membrane cartridge(element)