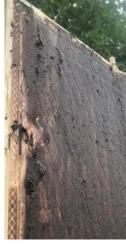

Without air bubbles entering the pitch (6mm) of each membrane plate, the membrane surface will be quickly stick by sludge, then the TMP is raised and the water discharged from the MBR module is reduced by 50%, which is the experience of most customers. The customer told us that the surface of PVDF membrane is not easy to stick by sludge, but, the Kubota element (cPVC membrane surface) is very easy to stick by sludge.

Kubota #510 element sludge caking

Ecologix PVDF element insert to Kubota module

PVDF element-without sludge caking!

The following 4 photos were taken when we replaced the Kubota cPVC membrane cartridge(element)